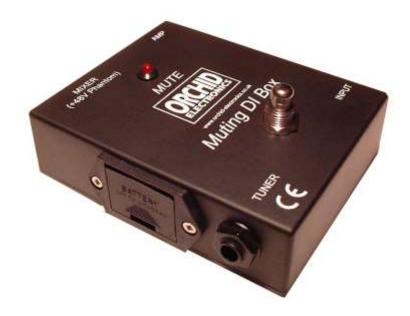

## **Orchid Electronics Muting DI Box**

- Mechanically quiet momentary footswitch press to mute latches electronically
- Silent muting no noises through the PA
- · Red LED indicates mute status
- Outputs available on XLR to feed PA mixer and a jack socket for an on stage amplifier if required. Both outputs are muted when red LED is on
- Output for tuner available at all times (does not mute)
- Can be powered with internal battery, fitted in easily accessible drawer, or via 48 volt Phantom supply from the mixer
- Housed in strong aluminium die cast box fitted with non slip rubber pad base
- Convenient floor mounting 120 X 95 X 35mm
- Weight: 350g